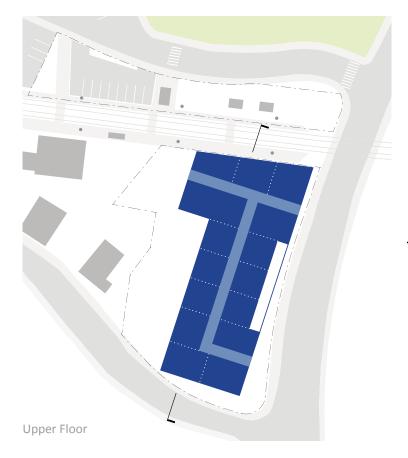

# SCOPE OF PROJECT (AS OF APRIL 2017) - OPTION 4D

### NEW CYPRESS BUILDING WITH NEW STEM WING ADDITION & 3RD FLOOR RENOVATION

58,266,700

2,000,000

32,264,250

14,255,750

5,339,335

14,982,271

6,300,900