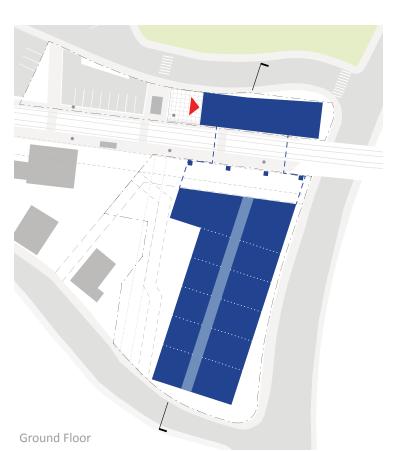

# SCOPE OF PROJECT (AS OF APRIL 2017) - OPTION 4D

### NEW CYPRESS BUILDING WITH NEW STEM WING ADDITION & 3RD FLOOR RENOVATION

58,266,700

2,000,000

32,264,250

14,255,750

5,339,335

14,982,271

6,300,900