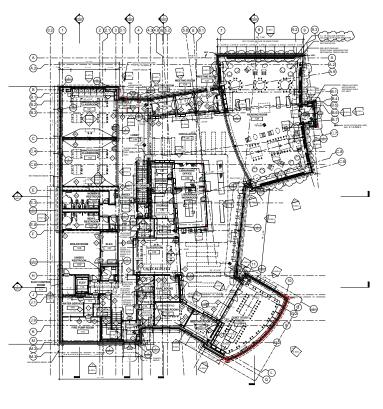

# SCOPE OF PROJECT (AS OF APRIL 2017) - OPTION 4D

### NEW CYPRESS BUILDING WITH NEW STEM WING ADDITION & 3RD FLOOR RENOVATION

58,266,700

2,000,000

32,264,250

14,255,750

5,339,335

14,982,271

6,300,900