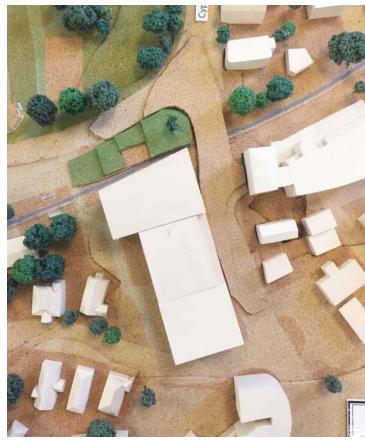

# SCOPE OF PROJECT (AS OF APRIL 2017) - OPTION 4D

### NEW CYPRESS BUILDING WITH NEW STEM WING ADDITION & 3RD FLOOR RENOVATION

58,266,700

2,000,000

32,264,250

14,255,750

5,339,335

14,982,271

6,300,900