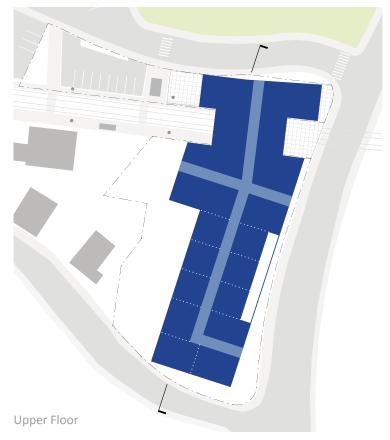

# SCOPE OF PROJECT (AS OF APRIL 2017) - OPTION 4D

### NEW CYPRESS BUILDING WITH NEW STEM WING ADDITION & 3RD FLOOR RENOVATION

58,266,700

2,000,000

32,264,250

14,255,750

5,339,335

14,982,271

6,300,900