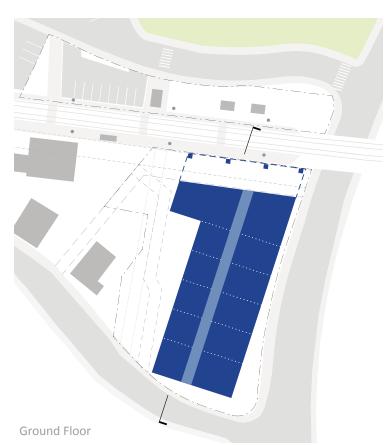

# SCOPE OF PROJECT (AS OF APRIL 2017) - OPTION 4D

### NEW CYPRESS BUILDING WITH NEW STEM WING ADDITION & 3RD FLOOR RENOVATION

58,266,700

2,000,000

32,264,250

14,255,750

5,339,335

14,982,271

6,300,900