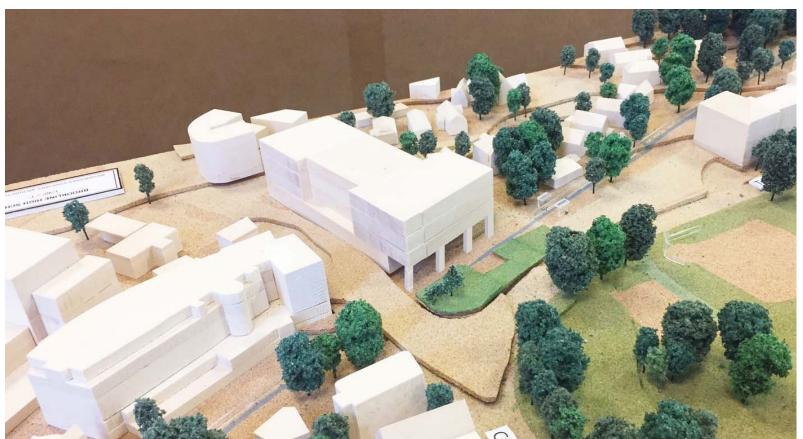

# SCOPE OF PROJECT (AS OF APRIL 2017) - OPTION 4D

### NEW CYPRESS BUILDING WITH NEW STEM WING ADDITION & 3RD FLOOR RENOVATION

58,266,700

2,000,000

32,264,250

14,255,750

5,339,335

14,982,271

6,300,900