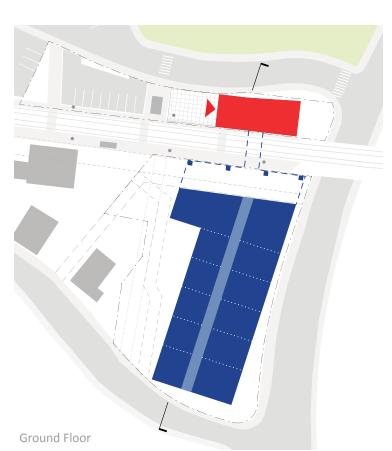

- Creative Writing
  - Social & Racial Justice
  - Sagamore (student newspaper)
- Engineering space (move from UAB?)
- AP Physics
- Possible Multi-use whitebox
  - Drama, Dance, Music
  - Guest Speakers for other Classes
  - Interdisciplinary Work
- Digital Music, Photography, Business

# APPROVED DIRECTION PER FEASIBILITY STUDY - BUILDING AS BRIDGE











### **4-5** STORIES REQUIRED

LEVEL 1 22,000 sf (18,000 sf + 4,000 sf)
LEVEL 2-6 84,000 sf (28,000 sf/floor x 3 floors)

TOTAL 106,000 sf

\*PARKING STRUCTURE N.I.C.

# ALTERNATE OPTION - IF MBTA CROSSING NOT POSSIBLE











## **6** STORIES REQUIRED

LEVEL 1 18,000 sf

LEVEL 2-6 100,000 sf (20,000 sf/floor x 5 floors)

TOTAL 118,000 sf

\*PARKING STRUCTURE N.I.C.

# ALTERNATE OPTION - IF MBTA CROSSING CAN BE ADDED LATER











\*PARKING STRUCTURE N.I.C.

# 111 CYPRESS STREET MBTA OUTREACH PLAN

- Governor's Office
- Massachusetts State Senator and State Representatives
- MBTA Secretary and Real Estate Group
- •MBTA Transit-Oriented Development / Engineering

- Status of 111 Cypress Acquisition
- Old and New Business
- Adjourn

**END**