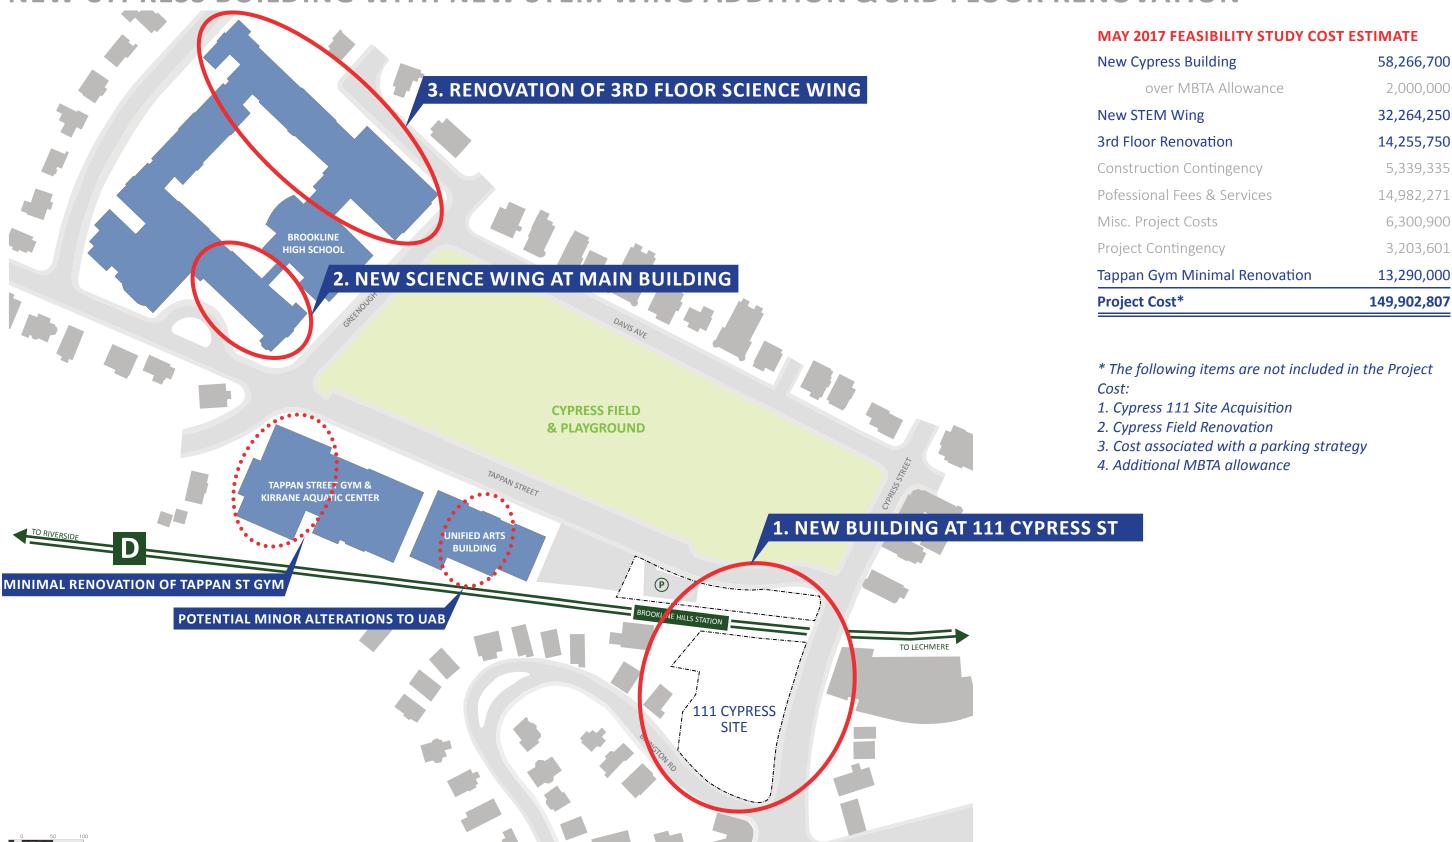

# SCOPE OF PROJECT (AS OF APRIL 2017) - OPTION 4D

### NEW CYPRESS BUILDING WITH NEW STEM WING ADDITION & 3RD FLOOR RENOVATION

58,266,700

2,000,000

32,264,250

14,255,750

5,339,335

14,982,271

6,300,900

3,203,601

13,290,000