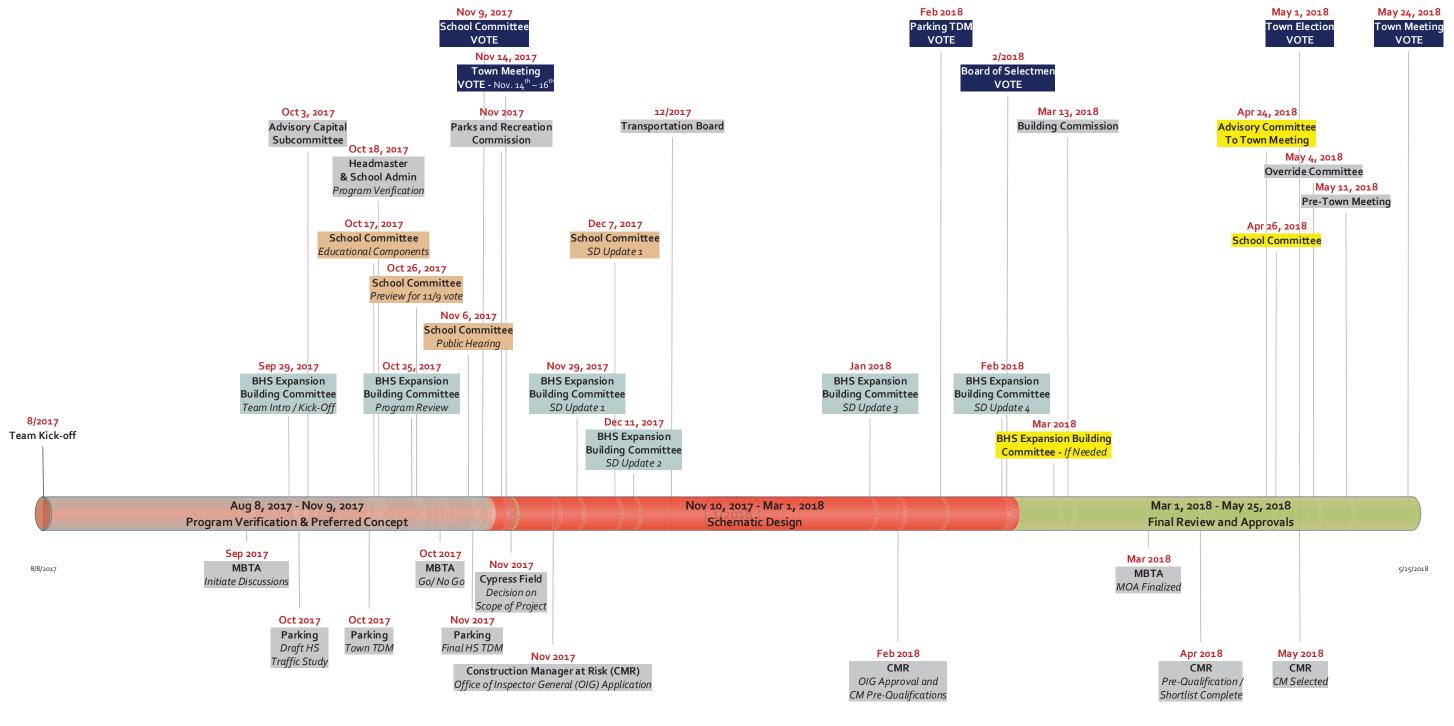

# OVERVIEW OF EXECUTIVE LEVEL MASTER SCHEDULE

# Brookline High School Expansion Project Nov 9, 2017 School Committee Parking TDM DRAFT Hill International May 1, 2018 Town Election Town Meeting

#### Key Milestone Dates for Votes

School Committee – Vote on Pedagogy, Program and Space Summary
Town Meeting – Vote on Acquisition of 111 Cypress
Parking TDM – Vote on TDM for School and Town
Board of Selectmen – Vote on Article for Ballot for Election
Town Election – Vote on Budget Override

November 9, 2017 November 14<sup>th</sup> – 16<sup>th</sup>, 2017 February, 2018 End of February, 2018 May 1, 2018

#### Other Key Milestones

MBTA GO / NO GO
Office of the Inspector General (OIG) Approval
MBTA MOA Finalized
Construction Manager at Risk (CMR) Selected

End of October, 2017 Early February, 2018 March 30, 2018 Mid-May 2018