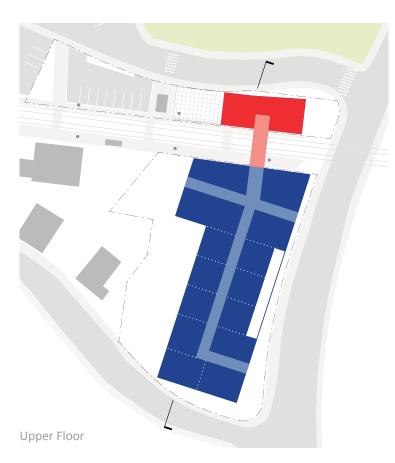

# SCOPE OF PROJECT (AS OF APRIL 2017) - OPTION 4D

### NEW CYPRESS BUILDING WITH NEW STEM WING ADDITION & 3RD FLOOR RENOVATION

58,266,700

2,000,000

32,264,250

14,255,750

5,339,335

14,982,271

6,300,900