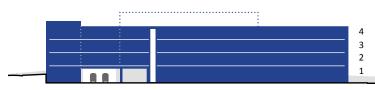

# SCOPE OF PROJECT (AS OF APRIL 2017) - OPTION 4D

### NEW CYPRESS BUILDING WITH NEW STEM WING ADDITION & 3RD FLOOR RENOVATION

58,266,700

2,000,000

32,264,250

14,255,750

5,339,335

14,982,271

6,300,900